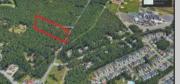

## **COMMENTS**

Approximately 8.9 acres of wooden land on English Creek Ave close to the corner of Ocean Heights Ave. Zoned NB Commercial. Close proximity to many business and residential areas. 400\' of road frontage. Great location for many business opportunities. 2 parcels spanning from English Creek Ave back to Virginia Ave.