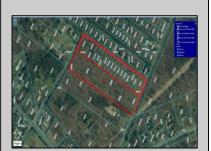

## **COMMENTS**

Approximately 8.9 acres of wooden land on English Creek Ave close to the corner of Ocean Heights Ave. Zoned NB Commercial. Close proximity to many business and residential areas. 400\' of road frontage. Great location for many business opportunities. 2 parcels spanning from English Creek Ave back to Virginia Ave.