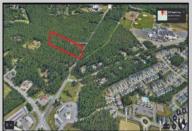

## **COMMENTS**

Approximately 8.9 acres of wooden land on English Creek Ave close to the corner of Ocean Heights Ave. Zoned NB Commercial. Close proximity to many business and residential areas. 400\' of road frontage. Great location for many business opportunities. 2 parcels spanning from English Creek Ave back to Virginia Ave.