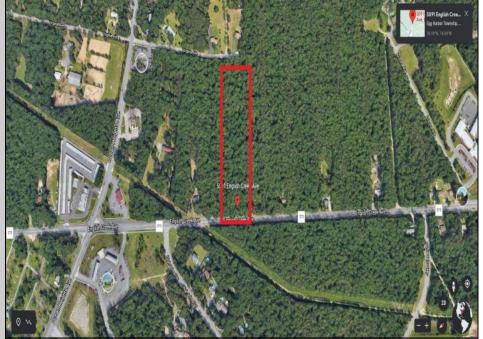

## **COMMENTS**

Approximately 8.9 acres of wooden land on English Creek Ave close to the corner of Ocean Heights Ave. Zoned NB Commercial. Close proximity to many business and residential areas. 400\' of road frontage. Great location for many business opportunities. 2 parcels spanning from English Creek Ave back to Virginia Ave.