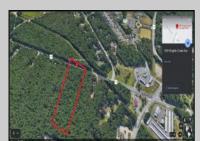

## **COMMENTS**

Approximately 8.9 acres of wooden land on English Creek Ave close to the corner of Ocean Heights Ave. Zoned NB Commercial. Close proximity to many business and residential areas. 400\' of road frontage. Great location for many business opportunities. 2 parcels spanning from English Creek Ave back to Virginia Ave.