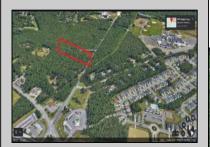

## **COMMENTS**

Approximately 8.9 acres of wooden land on English Creek Ave close to the corner of Ocean Heights Ave. Zoned NB Commercial. Close proximity to many business and residential areas. 400\text{\text{0}} of road frontage. Great location for many business opportunities. 2 parcels spanning from English Creek Ave back to Virginia Ave.