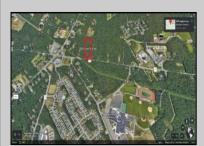

## **COMMENTS**

Approximately 8.9 acres of wooden land on English Creek Ave close to the corner of Ocean Heights Ave. Zoned NB Commercial. Close proximity to many business and residential areas. 400\text{\text{0}} of road frontage. Great location for many business opportunities. 2 parcels spanning from English Creek Ave back to Virginia Ave.