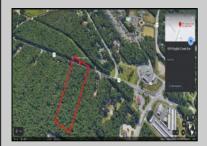

## **COMMENTS**

Approximately 8.9 acres of wooden land on English Creek Ave close to the corner of Ocean Heights Ave. Zoned NB Commercial. Close proximity to many business and residential areas. 400\text{\text{0}} of road frontage. Great location for many business opportunities. 2 parcels spanning from English Creek Ave back to Virginia Ave.