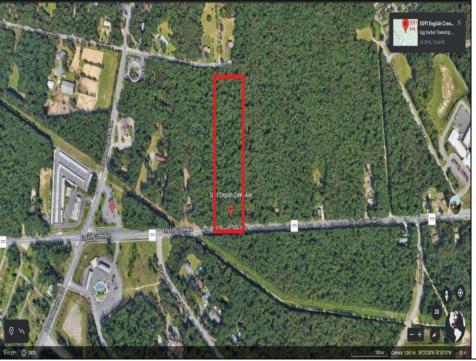

## 5091-5093 English Creek Avenue Egg Harbor Township, NJ 08234

## **COMMENTS**

Approximately 8.9 acres of wooden land on English Creek Ave close to the corner of Ocean Heights Ave. Zoned NB Commercial. Close proximity to many business and residential areas. 400\text{\text{0}} of road frontage. Great location for many business opportunities. 2 parcels spanning from English Creek Ave back to Virginia Ave.