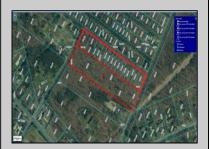

## **COMMENTS**

Approximately 8.9 acres of wooden land on English Creek Ave close to the corner of Ocean Heights Ave. Zoned NB Commercial. Close proximity to many business and residential areas. 400\text{\text{0}} of road frontage. Great location for many business opportunities. 2 parcels spanning from English Creek Ave back to Virginia Ave.