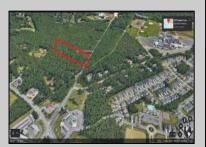

## **COMMENTS**

Approximately 8.9 acres of wooden land on English Creek Ave close to the corner of Ocean Heights Ave. Zoned NB Commercial. Close proximity to many business and residential areas. 400\text{\text{00}\text{\text{to}}} for road frontage. Great location for many business opportunities. 2 parcels spanning from English Creek Ave back to Virginia Ave.