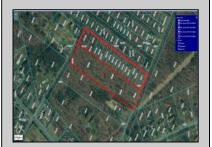

## **COMMENTS**

Approximately 8.9 acres of wooden land on English Creek Ave close to the corner of Ocean Heights Ave. Zoned NB Commercial. Close proximity to many business and residential areas. 400\text{\text{00}\text{\text{to}}} for road frontage. Great location for many business opportunities. 2 parcels spanning from English Creek Ave back to Virginia Ave.