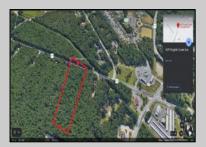

## **COMMENTS**

Approximately 8.9 acres of wooden land on English Creek Ave close to the corner of Ocean Heights Ave. Zoned NB Commercial. Close proximity to many business and residential areas. 400\text{\text{00}\text{\text{to}}} for road frontage. Great location for many business opportunities. 2 parcels spanning from English Creek Ave back to Virginia Ave.