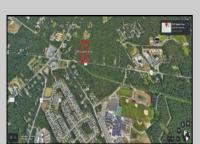

## **COMMENTS**

Approximately 8.9 acres of wooden land on English Creek Ave close to the corner of Ocean Heights Ave. Zoned NB Commercial. Close proximity to many business and residential areas. 400\text{\text{00}\text{\text{to}}} for road frontage. Great location for many business opportunities. 2 parcels spanning from English Creek Ave back to Virginia Ave.