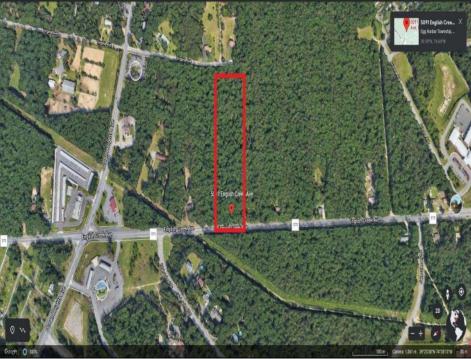

## **COMMENTS**

Approximately 8.9 acres of wooden land on English Creek Ave close to the corner of Ocean Heights Ave. Zoned NB Commercial. Close proximity to many business and residential areas. 400\text{\text{00}\text{\text{to}}} for road frontage. Great location for many business opportunities. 2 parcels spanning from English Creek Ave back to Virginia Ave.