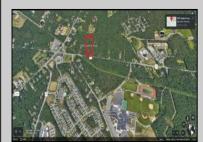

## COMMENTS

Approximately 8.9 acres of wooden land on English Creek Ave close to the corner of Ocean Heights Ave. Zoned NB Commercial. Close proximity to many business and residential areas. 400\' of road frontage. Great location for many business opportunities. 2 parcels spanning from English Creek Ave back to Virginia Ave.