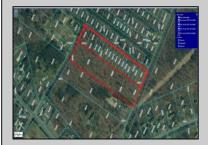

## COMMENTS

Approximately 8.9 acres of wooden land on English Creek Ave close to the corner of Ocean Heights Ave. Zoned NB Commercial. Close proximity to many business and residential areas. 400\' of road frontage. Great location for many business opportunities. 2 parcels spanning from English Creek Ave back to Virginia Ave.