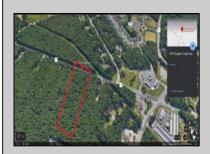

## COMMENTS

Approximately 8.9 acres of wooden land on English Creek Ave close to the corner of Ocean Heights Ave. Zoned NB Commercial. Close proximity to many business and residential areas. 400\' of road frontage. Great location for many business opportunities. 2 parcels spanning from English Creek Ave back to Virginia Ave.