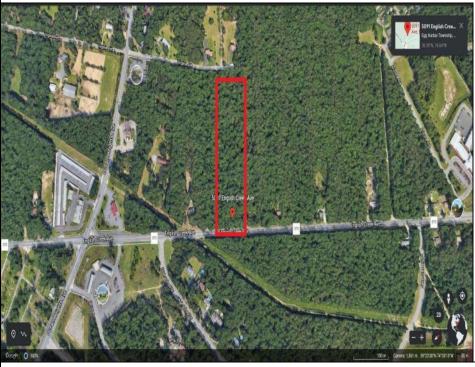

## 5091-5093 English Creek Avenue Egg Harbor Township, NJ 08234

Asking \$950,000.00

## COMMENTS

Approximately 8.9 acres of wooden land on English Creek Ave close to the corner of Ocean Heights Ave. Zoned NB Commercial. Close proximity to many business and residential areas. 400\' of road frontage. Great location for many business opportunities. 2 parcels spanning from English Creek Ave back to Virginia Ave.