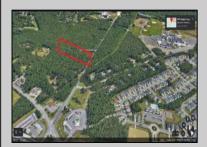

## COMMENTS

Approximately 8.9 acres of wooden land on English Creek Ave close to the corner of Ocean Heights Ave. Zoned NB Commercial. Close proximity to many business and residential areas. 400\' of road frontage. Great location for many business opportunities. 2 parcels spanning from English Creek Ave back to Virginia Ave.