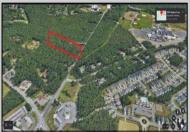

## **COMMENTS**

Approximately 8.9 acres of wooden land on English Creek Ave close to the corner of Ocean Heights Ave. Zoned NB Commercial. Close proximity to many business and residential areas. 400\' of road frontage. Great location for many business opportunities. 2 parcels spanning from English Creek Ave back to Virginia Ave.