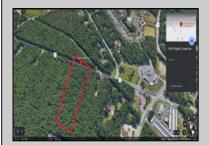

## **COMMENTS**

Approximately 8.9 acres of wooden land on English Creek Ave close to the corner of Ocean Heights Ave. Zoned NB Commercial. Close proximity to many business and residential areas. 400\' of road frontage. Great location for many business opportunities. 2 parcels spanning from English Creek Ave back to Virginia Ave.