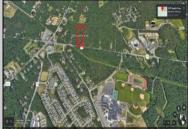

## **COMMENTS**

Approximately 8.9 acres of wooden land on English Creek Ave close to the corner of Ocean Heights Ave. Zoned NB Commercial. Close proximity to many business and residential areas. 400\' of road frontage. Great location for many business opportunities. 2 parcels spanning from English Creek Ave back to Virginia Ave.