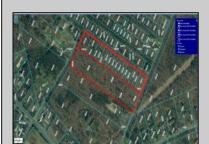

## **COMMENTS**

Approximately 8.9 acres of wooden land on English Creek Ave close to the corner of Ocean Heights Ave. Zoned NB Commercial. Close proximity to many business and residential areas. 400\' of road frontage. Great location for many business opportunities. 2 parcels spanning from English Creek Ave back to Virginia Ave.