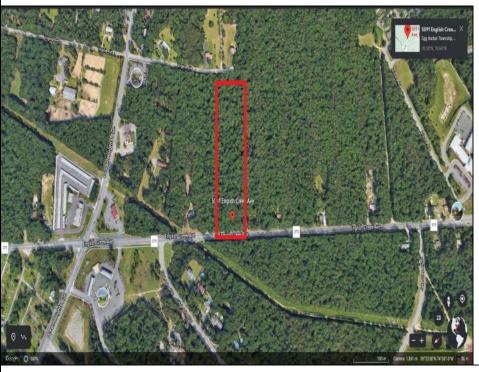

Berger Realty, Inc 1330 Bay Avenue Ocean City, NJ 08226 609-391-1330/609-391-1300

info@bergerrealty.com

5091-5093 English Creek Avenue Egg Harbor Township, NJ 08234

Asking \$950,000.00

## **COMMENTS**

Approximately 8.9 acres of wooden land on English Creek Ave close to the corner of Ocean Heights Ave. Zoned NB Commercial. Close proximity to many business and residential areas. 400\' of road frontage. Great location for many business opportunities. 2 parcels spanning from English Creek Ave back to Virginia Ave.