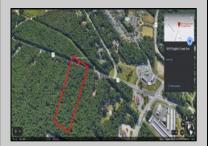

## **COMMENTS**

Approximately 8.9 acres of wooden land on English Creek Ave close to the corner of Ocean Heights Ave. Zoned NB Commercial. Close proximity to many business and residential areas. 400\text{\text{00}\text{\text{to}}} for foad frontage. Great location for many business opportunities. 2 parcels spanning from English Creek Ave back to Virginia Ave.