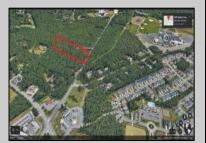

## **COMMENTS**

Approximately 8.9 acres of wooden land on English Creek Ave close to the corner of Ocean Heights Ave. Zoned NB Commercial. Close proximity to many business and residential areas. 400\text{\text{00}\text{\text{to}}} for foad frontage. Great location for many business opportunities. 2 parcels spanning from English Creek Ave back to Virginia Ave.