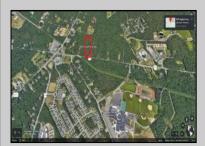

## **COMMENTS**

Approximately 8.9 acres of wooden land on English Creek Ave close to the corner of Ocean Heights Ave. Zoned NB Commercial. Close proximity to many business and residential areas. 400\text{\text{00}\text{\text{to}}} for foad frontage. Great location for many business opportunities. 2 parcels spanning from English Creek Ave back to Virginia Ave.