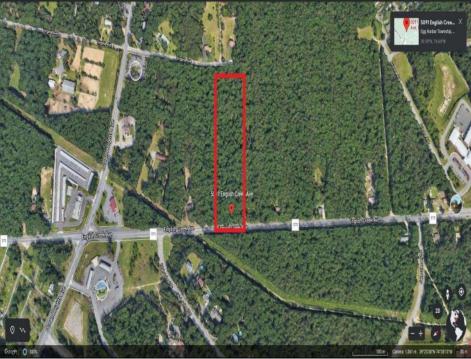

## **COMMENTS**

Approximately 8.9 acres of wooden land on English Creek Ave close to the corner of Ocean Heights Ave. Zoned NB Commercial. Close proximity to many business and residential areas. 400\text{\text{00}\text{\text{to}}} for foad frontage. Great location for many business opportunities. 2 parcels spanning from English Creek Ave back to Virginia Ave.