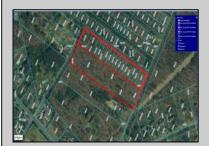

## **COMMENTS**

Approximately 8.9 acres of wooden land on English Creek Ave close to the corner of Ocean Heights Ave. Zoned NB Commercial. Close proximity to many business and residential areas. 400\text{\text{00}\text{\text{to}}} for foad frontage. Great location for many business opportunities. 2 parcels spanning from English Creek Ave back to Virginia Ave.