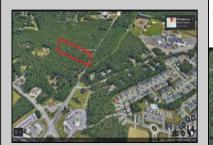

## **COMMENTS**

Approximately 8.9 acres of wooden land on English Creek Ave close to the corner of Ocean Heights Ave. Zoned NB Commercial. Close proximity to many business and residential areas. 400\text{\text{00}\text{\text{to}}} for foad frontage. Great location for many business opportunities. 2 parcels spanning from English Creek Ave back to Virginia Ave.