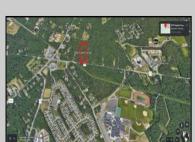

## **COMMENTS**

Approximately 8.9 acres of wooden land on English Creek Ave close to the corner of Ocean Heights Ave. Zoned NB Commercial. Close proximity to many business and residential areas. 400\text{\text{00}\text{\text{to}}} for foad frontage. Great location for many business opportunities. 2 parcels spanning from English Creek Ave back to Virginia Ave.