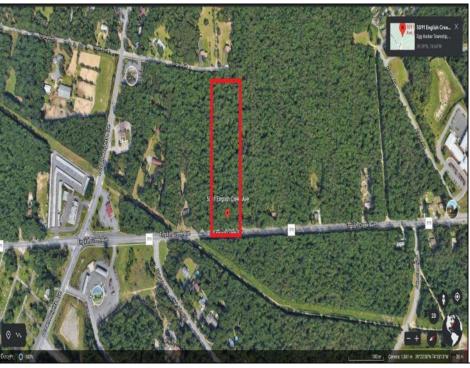

## **COMMENTS**

Approximately 8.9 acres of wooden land on English Creek Ave close to the corner of Ocean Heights Ave. Zoned NB Commercial. Close proximity to many business and residential areas. 400\text{\text{00}\text{\text{to}}} for foad frontage. Great location for many business opportunities. 2 parcels spanning from English Creek Ave back to Virginia Ave.