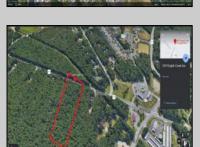

## **COMMENTS**

Approximately 8.9 acres of wooden land on English Creek Ave close to the corner of Ocean Heights Ave. Zoned NB Commercial. Close proximity to many business and residential areas. 400\text{\text{00}\text{\text{to}}} for foad frontage. Great location for many business opportunities. 2 parcels spanning from English Creek Ave back to Virginia Ave.