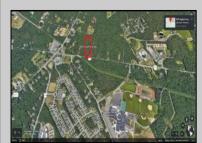

## COMMENTS

Approximately 8.9 acres of wooden land on English Creek Ave close to the corner of Ocean Heights Ave. Zoned NB Commercial. Close proximity to many business and residential areas. 400\' of road frontage. Great location for many business opportunities. 2 parcels spanning from English Creek Ave back to Virginia Ave.