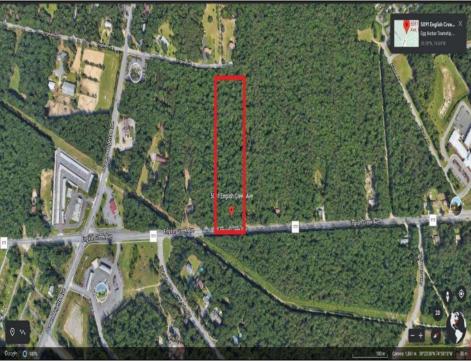

## COMMENTS

Approximately 8.9 acres of wooden land on English Creek Ave close to the corner of Ocean Heights Ave. Zoned NB Commercial. Close proximity to many business and residential areas. 400\' of road frontage. Great location for many business opportunities. 2 parcels spanning from English Creek Ave back to Virginia Ave.