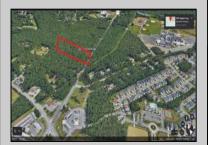

## COMMENTS

Approximately 8.9 acres of wooden land on English Creek Ave close to the corner of Ocean Heights Ave. Zoned NB Commercial. Close proximity to many business and residential areas. 400\' of road frontage. Great location for many business opportunities. 2 parcels spanning from English Creek Ave back to Virginia Ave.