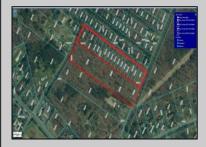

## COMMENTS

Approximately 8.9 acres of wooden land on English Creek Ave close to the corner of Ocean Heights Ave. Zoned NB Commercial. Close proximity to many business and residential areas. 400\' of road frontage. Great location for many business opportunities. 2 parcels spanning from English Creek Ave back to Virginia Ave.