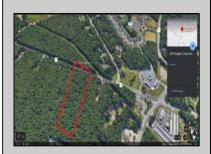

## COMMENTS

Approximately 8.9 acres of wooden land on English Creek Ave close to the corner of Ocean Heights Ave. Zoned NB Commercial. Close proximity to many business and residential areas. 400\' of road frontage. Great location for many business opportunities. 2 parcels spanning from English Creek Ave back to Virginia Ave.