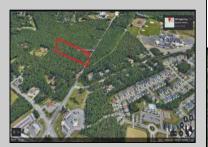

## **COMMENTS**

Approximately 8.9 acres of wooden land on English Creek Ave close to the corner of Ocean Heights Ave. Zoned NB Commercial. Close proximity to many business and residential areas. 400\' of road frontage. Great location for many business opportunities. 2 parcels spanning from English Creek Ave back to Virginia Ave.