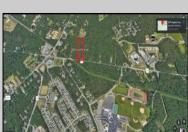

## **COMMENTS**

Approximately 8.9 acres of wooden land on English Creek Ave close to the corner of Ocean Heights Ave. Zoned NB Commercial. Close proximity to many business and residential areas. 400\' of road frontage. Great location for many business opportunities. 2 parcels spanning from English Creek Ave back to Virginia Ave.