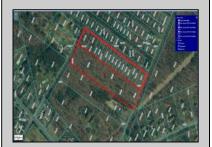

## **COMMENTS**

Approximately 8.9 acres of wooden land on English Creek Ave close to the corner of Ocean Heights Ave. Zoned NB Commercial. Close proximity to many business and residential areas. 400\' of road frontage. Great location for many business opportunities. 2 parcels spanning from English Creek Ave back to Virginia Ave.