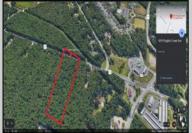

## **COMMENTS**

Approximately 8.9 acres of wooden land on English Creek Ave close to the corner of Ocean Heights Ave. Zoned NB Commercial. Close proximity to many business and residential areas. 400\' of road frontage. Great location for many business opportunities. 2 parcels spanning from English Creek Ave back to Virginia Ave.