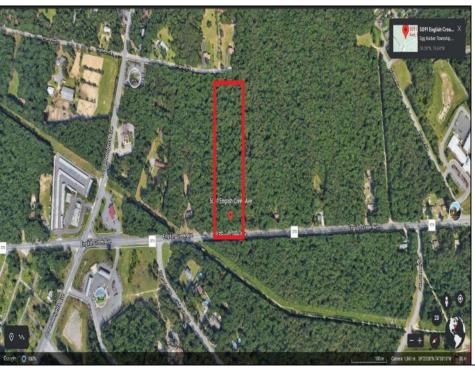

## **COMMENTS**

Approximately 8.9 acres of wooden land on English Creek Ave close to the corner of Ocean Heights Ave. Zoned NB Commercial. Close proximity to many business and residential areas. 400\' of road frontage. Great location for many business opportunities. 2 parcels spanning from English Creek Ave back to Virginia Ave.