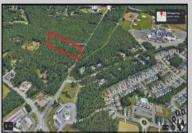

## **COMMENTS**

Approximately 8.9 acres of wooden land on English Creek Ave close to the corner of Ocean Heights Ave. Zoned NB Commercial. Close proximity to many business and residential areas. 400\text{\text{00}\text{\text{to}}} for foad frontage. Great location for many business opportunities. 2 parcels spanning from English Creek Ave back to Virginia Ave.