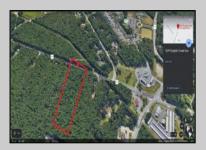

## **COMMENTS**

Approximately 8.9 acres of wooden land on English Creek Ave close to the corner of Ocean Heights Ave. Zoned NB Commercial. Close proximity to many business and residential areas. 400\text{\text{00}\text{\text{to}}} for foad frontage. Great location for many business opportunities. 2 parcels spanning from English Creek Ave back to Virginia Ave.