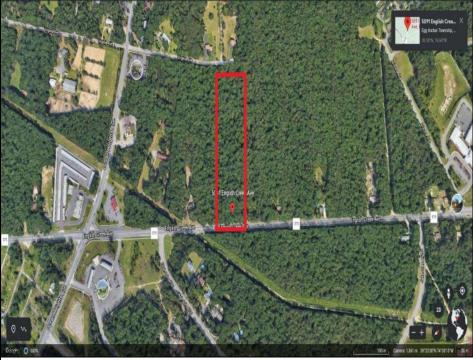

## **COMMENTS**

Approximately 8.9 acres of wooden land on English Creek Ave close to the corner of Ocean Heights Ave. Zoned NB Commercial. Close proximity to many business and residential areas. 400\text{\text{00}\text{\text{to}}} for foad frontage. Great location for many business opportunities. 2 parcels spanning from English Creek Ave back to Virginia Ave.