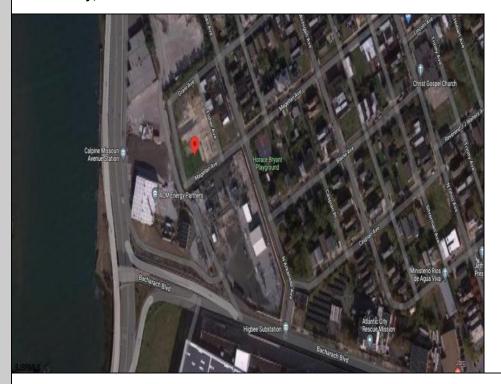

Berger Realty, Inc. 3160 Asbury Avenue Ocean City, NJ 08226 1-877-237-4371 / 609-399-0076 info@bergerrealty.com

803 Penrose Rd Atlantic City, NJ 08401

Asking \$399,000.00

## **COMMENTS**

Large lot available in AC. Near Convention Center. Taxes and Assessment are combined/estimated for both lots. While currently undeveloped, the property holds exciting possibilities subject to city approval. Partner with the City\'s Planning Department to explore zoning regulations and discuss potential uses for the land. The seller is motivated and welcomes your offer to bring this property to life. The buyer is responsible for all approvals. The seller is a licensed Real Estate Agent.