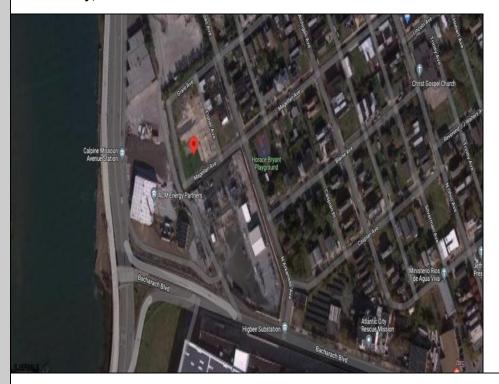

Berger Realty, Inc. 3160 Asbury Avenue Ocean City, NJ 08226 1-877-237-4371 / 609-399-0076 info@bergerrealty.com

803 Penrose Rd Atlantic City, NJ 08401

Asking \$399,000.00

## **COMMENTS**

Large lot available in AC. Near Convention Center. Taxes and Assessment are combined/estimated for both lots. While currently undeveloped, the property holds exciting possibilities subject to city approval. Partner with the City\'s Planning Department to explore zoning regulations and discuss potential uses for the land. The seller is motivated and welcomes your offer to bring this property to life. The buyer is responsible for all approvals. The seller is a licensed Real Estate Agent.