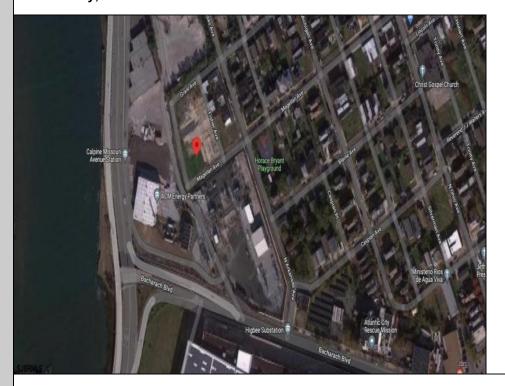

Berger Realty, Inc. 3160 Asbury Avenue Ocean City, NJ 08226 1-877-237-4371 / 609-399-0076 info@bergerrealty.com

803 Penrose Rd Atlantic City, NJ 08401

Asking \$399,000.00

## **COMMENTS**

Large lot available in AC. Near Convention Center. Taxes and Assessment are combined/estimated for both lots. While currently undeveloped, the property holds exciting possibilities subject to city approval. Partner with the City\'s Planning Department to explore zoning regulations and discuss potential uses for the land. The seller is motivated and welcomes your offer to bring this property to life. The buyer is responsible for all approvals. The seller is a licensed Real Estate Agent.