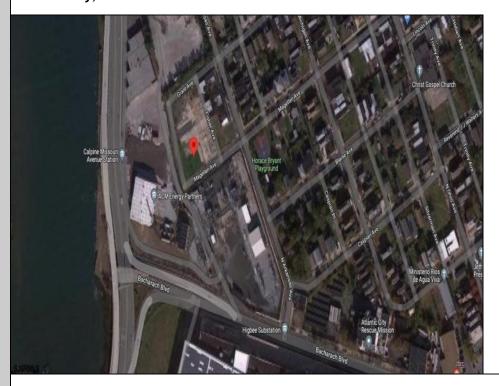

Berger Realty, Inc. 3160 Asbury Avenue Ocean City, NJ 08226 1-877-237-4371 / 609-399-0076 ☑ info@bergerrealty.com

803 Penrose Rd Atlantic City, NJ 08401

Asking \$399,000.00

## **COMMENTS**

Large lot available in AC. Near Convention Center. Taxes and Assessment are combined/estimated for both lots. While currently undeveloped, the property holds exciting possibilities subject to city approval. Partner with the City\'s Planning Department to explore zoning regulations and discuss potential uses for the land. The seller is motivated and welcomes your offer to bring this property to life. The buyer is responsible for all approvals. The seller is a licensed Real Estate Agent.