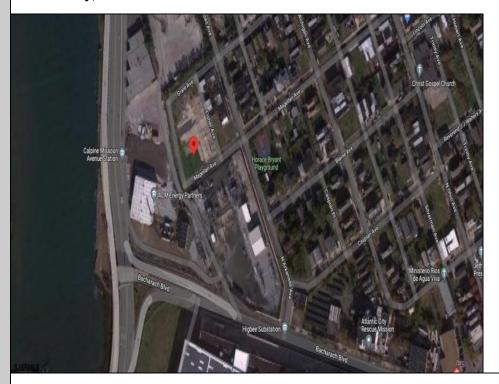

Berger Realty, Inc. 3160 Asbury Avenue Ocean City, NJ 08226 1-877-237-4371 / 609-399-0076 ☑ info@bergerrealty.com

803 Penrose Rd Atlantic City, NJ 08401

Asking \$399,000.00

## **COMMENTS**

Large lot available in AC. Near Convention Center. Taxes and Assessment are combined/estimated for both lots. While currently undeveloped, the property holds exciting possibilities subject to city approval. Partner with the City\'s Planning Department to explore zoning regulations and discuss potential uses for the land. The seller is motivated and welcomes your offer to bring this property to life. The buyer is responsible for all approvals. The seller is a licensed Real Estate Agent.