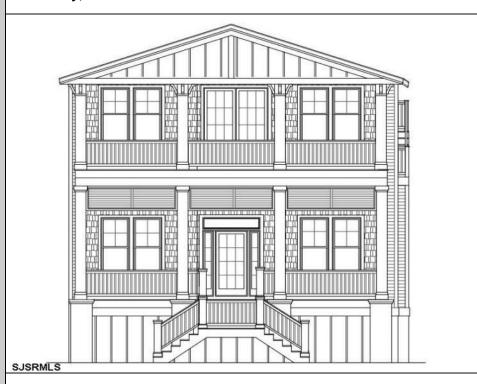

## **COMMENTS**

Brand new construction located in the premier Southend of Ocean City. Situated on a large 40\' x 100\' lot, this custom designed duplex will feature 4 bedrooms & 2 full bathrooms per floor, elevator, hardwood flooring, upgraded kitchen, central air, gas heat, private entrances, oversized garage, and enclosed outdoor shower. 2nd Floor provides access roof top deck with views of the ocean and meadows! Large covered front deck and rear deck. Only 1 block to the beach! Buy now to make selections! Plans and specs available upon request.