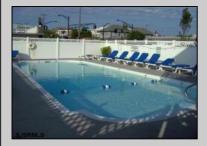

## **COMMENTS**

NO SANDY DAMAGE !!! Furnished 1st floor condo centrally located 2 blocks to the Beach/Boardwalk and downtown with over 100 unique shops, restaurants, galleries and grocery store open year round. Low Association fees and very low taxes. Off street parking, pool, grill, coin-op laundry, larger kitchenette with stovetop & microwave, refrigerator, tile bath, floor & walls. This studio condo comes completely furnished and updated. Complex was totally renovated in 2005 with new electric, new plumbing, new windows, new drywall, new kitchenette, new bathroom. Condo fee includes cable TV, Internet, hot and cold water, sewer, insurance. PROPERTY DETAILS