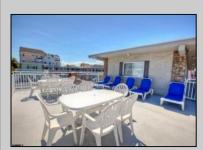

## **COMMENTS**

NO SANDY DAMAGE !!! Furnished 1st floor condo centrally located 2 blocks to the Beach/Boardwalk and downtown with over 100 unique shops, restaurants, galleries and grocery store open year round. Low Association fees and very low taxes. Off street parking, pool, grill, coin-op laundry, larger kitchenette with stovetop & microwave, refrigerator, tile bath, floor & walls. This studio condo comes completely furnished and updated. Complex was totally renovated in 2005 with new electric, new plumbing, new windows, new drywall, new kitchenette, new bathroom. Condo fee includes cable TV, Internet, hot and cold water, sewer, insurance.