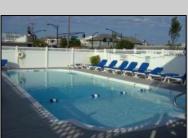

## **COMMENTS**

NO SANDY DAMAGE !!! Furnished 1st floor condo centrally located 2 blocks to the Beach/Boardwalk and downtown with over 100 unique shops, restaurants, galleries and grocery store open year round. Low Association fees and very low taxes. Off street parking, pool, grill, coin-op laundry, larger kitchenette with stovetop & microwave, refrigerator, tile bath, floor & walls. This studio condo comes completely furnished and updated. Complex was totally renovated in 2005 with new electric, new plumbing, new windows, new drywall, new kitchenette, new bathroom. Condo fee includes cable TV, Internet, hot and cold water, sewer, insurance.