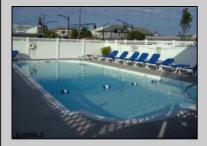

## **COMMENTS**

NO SANDY DAMAGE !!! Furnished 1st floor condo centrally located 2 blocks to the Beach/Boardwalk and downtown with over 100 unique shops, restaurants, galleries and grocery store open year round. Low Association fees and very low taxes. Off street parking, pool, grill, coin-op laundry, larger kitchenette with stovetop & microwave, refrigerator, tile bath, floor & walls. This studio condo comes completely furnished and updated. Complex was totally renovated in 2005 with new electric, new plumbing, new windows, new drywall, new kitchenette, new bathroom. Condo fee includes cable TV, Internet, hot and cold water, sewer, insurance.