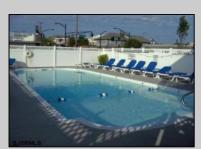

## **COMMENTS**

NO SANDY DAMAGE !!! Furnished 1st floor condo centrally located 2 blocks to the Beach/Boardwalk and downtown with over 100 unique shops, restaurants, galleries and grocery store open year round. Low Association fees and very low taxes. Off street parking, pool, grill, coin-op laundry, larger kitchenette with stovetop & microwave, refrigerator, tile bath, floor & walls. This studio condo comes completely furnished and updated. Complex was totally renovated in 2005 with new electric, new plumbing, new windows, new drywall, new kitchenette, new bathroom. Condo fee includes cable TV, Internet, hot and cold water, sewer, insurance.