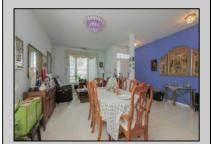

## **COMMENTS**

FOUR SEASONS AT SMITHVILLE IVY MODEL FEATURES LIVING ROOM, DINING ROOM, EAT-IN-ISLAND-KITCHEN WITH STAINLESS STEEL APPLIANCES OPENS TO THE FAMILY ROOM WITH 3 SIDED FIREPLACE, 4 SEASON SUNROOM WITH CATHEDRAL CEILINGS, MASTERBEDROOM AND BATH WITH WIC, LAUNDRY ROOM, TILE AND LAMINATE FLOORS THROUGHOUT, 2 CAR GARAGE AND MORE!

OtherRooms
Dining Room
Eat In Kitchen
Florida Room
Great Room
Laundry/Utility Room
Pantry
Primary BR on 1st floor
Storage Attic

Heating

Forced Air

Gas-Natural