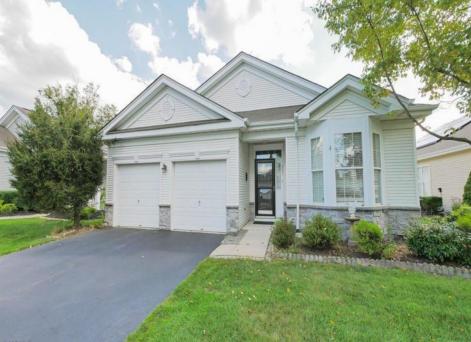

## **COMMENTS**

FOUR SEASONS AT SMITHVILLE IVY MODEL FEATURES LIVING ROOM, DINING ROOM, EAT-IN-ISLAND-KITCHEN WITH STAINLESS STEEL APPLIANCES OPENS TO THE FAMILY ROOM WITH 3 SIDED FIREPLACE, 4 SEASON SUNROOM WITH CATHEDRAL CEILINGS, MASTERBEDROOM AND BATH WITH WIC, LAUNDRY ROOM, TILE AND LAMINATE FLOORS THROUGHOUT, 2 CAR GARAGE AND MORE!

## PROPERTY DETAILS

|          | PROPERTY DETAILS |                  |
|----------|------------------|------------------|
| Exterior | OutsideFeatures  | ParkingGarage    |
| Stone    | Patio            | Attached Garage  |
| Vinyl    |                  | Auto Door Opener |
|          |                  | Two Car          |