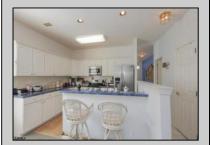

## **COMMENTS**

FOUR SEASONS AT SMITHVILLE IVY MODEL FEATURES LIVING ROOM, DINING ROOM, EAT-IN-ISLAND-KITCHEN WITH STAINLESS STEEL APPLIANCES OPENS TO THE FAMILY ROOM WITH 3 SIDED FIREPLACE, 4 SEASON SUNROOM WITH CATHEDRAL CEILINGS, MASTERBEDROOM AND BATH WITH WIC, LAUNDRY ROOM, TILE AND LAMINATE FLOORS THROUGHOUT, 2 CAR GARAGE AND MORE!