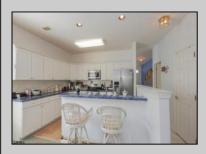

## **COMMENTS**

FOUR SEASONS AT SMITHVILLE IVY MODEL FEATURES LIVING ROOM, DINING ROOM, EAT-IN-ISLAND-KITCHEN WITH STAINLESS STEEL APPLIANCES OPENS TO THE FAMILY ROOM WITH 3 SIDED FIREPLACE, 4 SEASON SUNROOM WITH CATHEDRAL CEILINGS, MASTERBEDROOM AND BATH WITH WIC, LAUNDRY ROOM, TILE AND LAMINATE FLOORS THROUGHOUT, 2 CAR GARAGE AND MORE! 2.5% SELLER CONCESSION TO BUYER.

OtherRooms Dining Room Eat In Kitchen Florida Room Great Room Laundry/Utility Room Pantry Primary BR on 1st floor

Storage Attic

Heating

Forced Air

Gas-Natural

InteriorFeatures

AppliancesIncluded AlsoIncluded Dishwasher Blinds Disposal