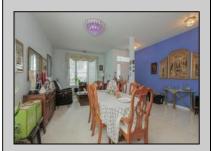

## **COMMENTS**

FOUR SEASONS AT SMITHVILLE IVY MODEL FEATURES LIVING ROOM, DINING ROOM, EAT-IN-ISLAND-KITCHEN WITH STAINLESS STEEL APPLIANCES OPENS TO THE FAMILY ROOM WITH 3 SIDED FIREPLACE, 4 SEASON SUNROOM WITH CATHEDRAL CEILINGS, MASTERBEDROOM AND BATH WITH WIC, LAUNDRY ROOM, TILE AND LAMINATE FLOORS THROUGHOUT, 2 CAR GARAGE AND MORE! 2.5% SELLER CONCESSION TO BUYER.

OtherRooms Dining Room Eat In Kitchen Florida Room Great Room Laundry/Utility Room Pantry Primary BR on 1st floor

Storage Attic

Heating

Forced Air

Gas-Natural

InteriorFeatures

AppliancesIncluded AlsoIncluded Dishwasher Blinds Disposal