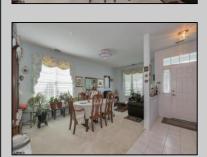

## **COMMENTS**

FOUR SEASONS AT SMITHVILLE IVY MODEL FEATURES LIVING ROOM, DINING ROOM, EAT-IN-ISLAND-KITCHEN WITH STAINLESS STEEL APPLIANCES OPENS TO THE FAMILY ROOM WITH 3 SIDED FIREPLACE, 4 SEASON SUNROOM WITH CATHEDRAL CEILINGS, MASTERBEDROOM AND BATH WITH WIC, LAUNDRY ROOM, TILE AND LAMINATE FLOORS THROUGHOUT, 2 CAR GARAGE AND MORE! 2.5% SELLER CONCESSION TO BUYER.

OtherRooms Dining Room Eat In Kitchen Florida Room Great Room Laundry/Utility Room Pantry Primary BR on 1st floor

Storage Attic

Heating

Forced Air

Gas-Natural

InteriorFeatures

AppliancesIncluded AlsoIncluded Dishwasher Blinds Disposal