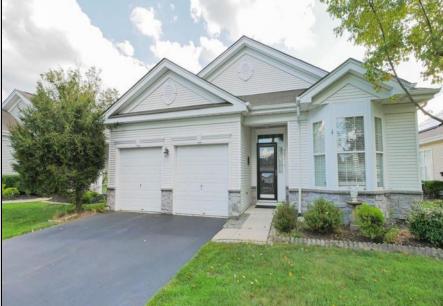

## **COMMENTS**

FOUR SEASONS AT SMITHVILLE IVY MODEL FEATURES LIVING ROOM, DINING ROOM, EAT-IN-ISLAND-KITCHEN WITH STAINLESS STEEL APPLIANCES OPENS TO THE FAMILY ROOM WITH 3 SIDED FIREPLACE, 4 SEASON SUNROOM WITH CATHEDRAL CEILINGS, MASTERBEDROOM AND BATH WITH WIC, LAUNDRY ROOM, TILE AND LAMINATE FLOORS THROUGHOUT, 2 CAR GARAGE AND MORE! 2.5% SELLER CONCESSION TO BUYER.

|          | PROPERTY DETAILS |                  |
|----------|------------------|------------------|
| Exterior | OutsideFeatures  | ParkingGarage    |
| Stone    | Patio            | Attached Garage  |
| Vinyl    |                  | Auto Door Opener |
|          |                  | Two Car          |