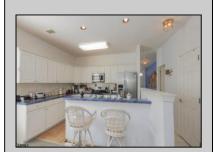

## COMMENTS

FOUR SEASONS AT SMITHVILLE IVY MODEL FEATURES LIVING ROOM, DINING ROOM, EAT-IN-ISLAND-KITCHEN WITH STAINLESS STEEL APPLIANCES OPENS TO THE FAMILY ROOM WITH 3 SIDED FIREPLACE, 4 SEASON SUNROOM WITH CATHEDRAL CEILINGS, MASTERBEDROOM AND BATH WITH WIC, LAUNDRY ROOM, TILE AND LAMINATE FLOORS THROUGHOUT, 2 CAR GARAGE AND MORE! 2.5% SELLER CONCESSION TO

| BUYER.                                                                                      |                                                                                                         |                                                                 |                                                                                                                                 |
|---------------------------------------------------------------------------------------------|---------------------------------------------------------------------------------------------------------|-----------------------------------------------------------------|---------------------------------------------------------------------------------------------------------------------------------|
| PROPERTY DETAILS                                                                            |                                                                                                         |                                                                 |                                                                                                                                 |
| Exterior<br>Stone<br>Vinyl                                                                  | OutsideFeatures<br>Patio                                                                                | ParkingGarage<br>Attached Garage<br>Auto Door Opener<br>Two Car | OtherRooms Dining Room Eat In Kitchen Florida Room Great Room Laundry/Utility Room Pantry Primary BR on 1st floor Storage Attic |
| InteriorFeatures<br>Cathedral Ceiling<br>Kitchen Center Island<br>Storage<br>Walk In Closet | AppliancesIncluded Dishwasher Disposal Dryer Gas Stove Microwave Refrigerator Self Cleaning Oven Washer | AlsoIncluded<br>Blinds                                          | Heating<br>Forced Air<br>Gas-Natural                                                                                            |