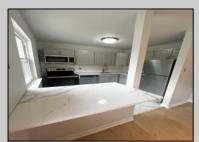

## COMMENTS

INVESTOR ALERT...the one you have been waiting for! Beautiful 2 bedroom 1 bathroom open floor plan apartment. Recently remodeled and painted. Brand new kitchen with GE appliances, quartz counter tops, new tile floors.Updated bathroom with granite top vanity, new tile and a new LED mirror. This 1018 SQFT unit is the largest in Oxford Village. Bedrooms are large and bright. Located on the 2nd floor with the view of the woods. Conveniently located close to shops, restaurants and transportation. Walmart super plaza is just a short walk away. Easy access to the Parkway and AC Expressway. Please schedule your appointment today. This one will not last!