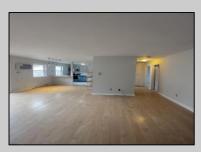

## COMMENTS

INVESTOR ALERT...the one you have been waiting for! Beautiful 2 bedroom 1 bathroom open floor plan apartment. Recently remodeled and painted. Brand new kitchen with GE appliances, quartz counter tops, new tile floors.Updated bathroom with granite top vanity, new tile and a new LED mirror. This 1018 SQFT unit is the largest in Oxford Village. Bedrooms are large and bright. Located on the 2nd floor with the view of the woods. Conveniently located close to shops, restaurants and transportation. Walmart super plaza is just a short walk away. Easy access to the Parkway and AC Expressway. Please schedule your appointment today. This one will not last!