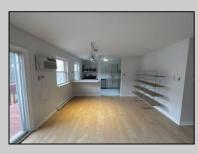

## COMMENTS

INVESTOR ALERT...the one you have been waiting for! Beautiful 2 bedroom 1 bathroom open floor plan apartment. Recently remodeled and painted. Brand new kitchen with GE appliances, quartz counter tops, new tile floors.Updated bathroom with granite top vanity, new tile and a new LED mirror. This 1018 SQFT unit is the largest in Oxford Village. Bedrooms are large and bright. Located on the 2nd floor with the view of the woods. Conveniently located close to shops, restaurants and transportation. Walmart super plaza is just a short walk away. Easy access to the Parkway and AC Expressway. Please schedule your appointment today. This one will not last!