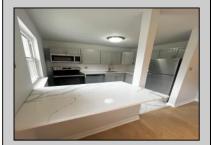

## **COMMENTS**

INVESTOR ALERT...the one you have been waiting for! Beautiful 2 bedroom 1 bathroom open floor plan apartment. Recently remodeled and painted. Brand new kitchen with GE appliances, quartz counter tops, new tile floors.Updated bathroom with granite top vanity, new tile and a new LED mirror. This 1018 SQFT unit is the largest in Oxford Village. Bedrooms are large and bright. Located on the 2nd floor with the view of the woods. Conveniently located close to shops, restaurants and transportation. Walmart super plaza is just a short walk away. Easy access to the Parkway and AC Expressway. Please schedule your appointment today. This one will not last!