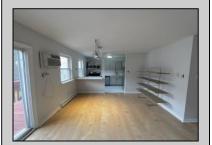

## **COMMENTS**

INVESTOR ALERT...the one you have been waiting for! Beautiful 2 bedroom 1 bathroom open floor plan apartment. Recently remodeled and painted. Brand new kitchen with GE appliances, quartz counter tops, new tile floors.Updated bathroom with granite top vanity, new tile and a new LED mirror. This 1018 SQFT unit is the largest in Oxford Village. Bedrooms are large and bright. Located on the 2nd floor with the view of the woods. Conveniently located close to shops, restaurants and transportation. Walmart super plaza is just a short walk away. Easy access to the Parkway and AC Expressway. Please schedule your appointment today. This one will not last!