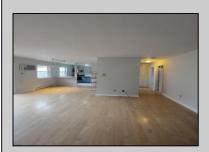

## **COMMENTS**

INVESTOR ALERT...the one you have been waiting for! Beautiful 2 bedroom 1 bathroom open floor plan apartment. Recently remodeled and painted. Brand new kitchen with GE appliances, quartz counter tops, new tile floors.Updated bathroom with granite top vanity, new tile and a new LED mirror. This 1018 SQFT unit is the largest in Oxford Village. Bedrooms are large and bright. Located on the 2nd floor with the view of the woods. Conveniently located close to shops, restaurants and transportation. Walmart super plaza is just a short walk away. Easy access to the Parkway and AC Expressway. Please schedule your appointment today. This one will not last!