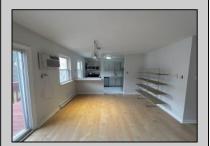

## **COMMENTS**

INVESTOR ALERT...the one you have been waiting for! Beautiful 2 bedroom 1 bathroom open floor plan apartment. Recently remodeled and painted. Brand new kitchen with GE appliances, quartz counter tops, new tile floors.Updated bathroom with granite top vanity, new tile and a new LED mirror. This 1018 SQFT unit is the largest in Oxford Village. Bedrooms are large and bright. Located on the 2nd floor with the view of the woods. Conveniently located close to shops, restaurants and transportation. Walmart super plaza is just a short walk away. Easy access to the Parkway and AC Expressway. Please schedule your appointment today. This one will not last!