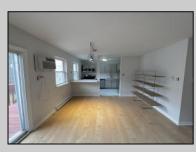

## COMMENTS

INVESTOR ALERT...the one you have been waiting for! Beautiful 2 bedroom 1 bathroom open floor plan apartment. Recently remodeled and painted. Brand new kitchen with GE appliances, quartz counter tops, new tile floors.Updated bathroom with granite top vanity, new tile and a new LED mirror. This 1018 SQFT unit is the largest in Oxford Village. Bedrooms are large and bright. Located on the 2nd floor with the view of the woods. Conveniently located close to shops, restaurants and transportation. Walmart super plaza is just a short walk away. Easy access to the Parkway and AC Expressway. Please schedule your appointment today. This one will not last!