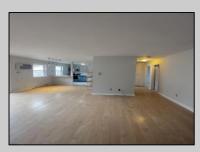

## COMMENTS

INVESTOR ALERT...the one you have been waiting for! Beautiful 2 bedroom 1 bathroom open floor plan apartment. Recently remodeled and painted. Brand new kitchen with GE appliances, quartz counter tops, new tile floors.Updated bathroom with granite top vanity, new tile and a new LED mirror. This 1018 SQFT unit is the largest in Oxford Village. Bedrooms are large and bright. Located on the 2nd floor with the view of the woods. Conveniently located close to shops, restaurants and transportation. Walmart super plaza is just a short walk away. Easy access to the Parkway and AC Expressway. Please schedule your appointment today. This one will not last!