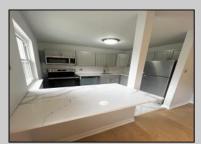

## COMMENTS

INVESTOR ALERT...the one you have been waiting for! Beautiful 2 bedroom 1 bathroom open floor plan apartment. Recently remodeled and painted. Brand new kitchen with GE appliances, quartz counter tops, new tile floors.Updated bathroom with granite top vanity, new tile and a new LED mirror. This 1018 SQFT unit is the largest in Oxford Village. Bedrooms are large and bright. Located on the 2nd floor with the view of the woods. Conveniently located close to shops, restaurants and transportation. Walmart super plaza is just a short walk away. Easy access to the Parkway and AC Expressway. Please schedule your appointment today. This one will not last!