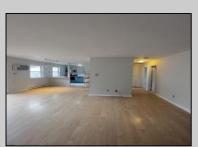

## **COMMENTS**

INVESTOR ALERT...the one you have been waiting for! Beautiful 2 bedroom 1 bathroom open floor plan apartment. Recently remodeled and painted. Brand new kitchen with GE appliances, quartz counter tops, new tile floors.Updated bathroom with granite top vanity, new tile and a new LED mirror. This 1018 SQFT unit is the largest in Oxford Village. Bedrooms are large and bright. Located on the 2nd floor with the view of the woods. Conveniently located close to shops, restaurants and transportation. Walmart super plaza is just a short walk away. Easy access to the Parkway and AC Expressway. Please schedule your appointment today. This one will not last!