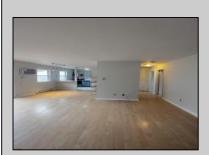

## **COMMENTS**

INVESTOR ALERT...the one you have been waiting for! Beautiful 2 bedroom 1 bathroom open floor plan apartment. Recently remodeled and painted. Brand new kitchen with GE appliances, quartz counter tops, new tile floors.Updated bathroom with granite top vanity, new tile and a new LED mirror. This 1018 SQFT unit is the largest in Oxford Village. Bedrooms are large and bright. Located on the 2nd floor with the view of the woods. Conveniently located close to shops, restaurants and transportation. Walmart super plaza is just a short walk away. Easy access to the Parkway and AC Expressway. Please schedule your appointment today. This one will not last!