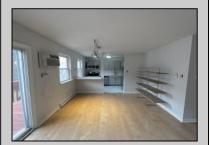

## **COMMENTS**

INVESTOR ALERT...the one you have been waiting for! Beautiful 2 bedroom 1 bathroom open floor plan apartment. Recently remodeled and painted. Brand new kitchen with GE appliances, quartz counter tops, new tile floors.Updated bathroom with granite top vanity, new tile and a new LED mirror. This 1018 SQFT unit is the largest in Oxford Village. Bedrooms are large and bright. Located on the 2nd floor with the view of the woods. Conveniently located close to shops, restaurants and transportation. Walmart super plaza is just a short walk away. Easy access to the Parkway and AC Expressway. Please schedule your appointment today. This one will not last!