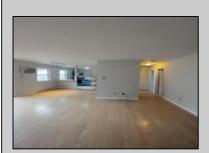

## **COMMENTS**

INVESTOR ALERT...the one you have been waiting for! Beautiful 2 bedroom 1 bathroom open floor plan apartment. Recently remodeled and painted. Brand new kitchen with GE appliances, quartz counter tops, new tile floors.Updated bathroom with granite top vanity, new tile and a new LED mirror. This 1018 SQFT unit is the largest in Oxford Village. Bedrooms are large and bright. Located on the 2nd floor with the view of the woods. Conveniently located close to shops, restaurants and transportation. Walmart super plaza is just a short walk away. Easy access to the Parkway and AC Expressway. Please schedule your appointment today. This one will not last!