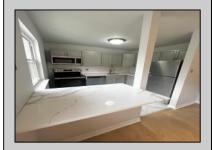

## **COMMENTS**

INVESTOR ALERT...the one you have been waiting for! Beautiful 2 bedroom 1 bathroom open floor plan apartment. Recently remodeled and painted. Brand new kitchen with GE appliances, quartz counter tops, new tile floors.Updated bathroom with granite top vanity, new tile and a new LED mirror. This 1018 SQFT unit is the largest in Oxford Village. Bedrooms are large and bright. Located on the 2nd floor with the view of the woods. Conveniently located close to shops, restaurants and transportation. Walmart super plaza is just a short walk away. Easy access to the Parkway and AC Expressway. Please schedule your appointment today. This one will not last!