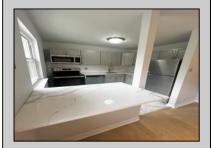

## **COMMENTS**

INVESTOR ALERT...the one you have been waiting for! Beautiful 2 bedroom 1 bathroom open floor plan apartment. Recently remodeled and painted. Brand new kitchen with GE appliances, quartz counter tops, new tile floors.Updated bathroom with granite top vanity, new tile and a new LED mirror. This 1018 SQFT unit is the largest in Oxford Village. Bedrooms are large and bright. Located on the 2nd floor with the view of the woods. Conveniently located close to shops, restaurants and transportation. Walmart super plaza is just a short walk away. Easy access to the Parkway and AC Expressway. Please schedule your appointment today. This one will not last!