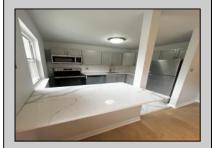

## **COMMENTS**

INVESTOR ALERT...the one you have been waiting for! Beautiful 2 bedroom 1 bathroom open floor plan apartment. Recently remodeled and painted. Brand new kitchen with GE appliances, quartz counter tops, new tile floors.Updated bathroom with granite top vanity, new tile and a new LED mirror. This 1018 SQFT unit is the largest in Oxford Village. Bedrooms are large and bright. Located on the 2nd floor with the view of the woods. Conveniently located close to shops, restaurants and transportation. Walmart super plaza is just a short walk away. Easy access to the Parkway and AC Expressway. Please schedule your appointment today. This one will not last!