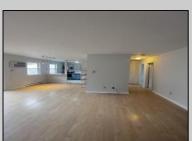

## **COMMENTS**

INVESTOR ALERT...the one you have been waiting for! Beautiful 2 bedroom 1 bathroom open floor plan apartment. Recently remodeled and painted. Brand new kitchen with GE appliances, quartz counter tops, new tile floors.Updated bathroom with granite top vanity, new tile and a new LED mirror. This 1018 SQFT unit is the largest in Oxford Village. Bedrooms are large and bright. Located on the 2nd floor with the view of the woods. Conveniently located close to shops, restaurants and transportation. Walmart super plaza is just a short walk away. Easy access to the Parkway and AC Expressway. Please schedule your appointment today. This one will not last!