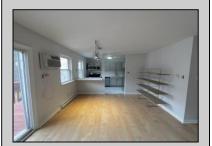

## **COMMENTS**

INVESTOR ALERT...the one you have been waiting for! Beautiful 2 bedroom 1 bathroom open floor plan apartment. Recently remodeled and painted. Brand new kitchen with GE appliances, quartz counter tops, new tile floors.Updated bathroom with granite top vanity, new tile and a new LED mirror. This 1018 SQFT unit is the largest in Oxford Village. Bedrooms are large and bright. Located on the 2nd floor with the view of the woods. Conveniently located close to shops, restaurants and transportation. Walmart super plaza is just a short walk away. Easy access to the Parkway and AC Expressway. Please schedule your appointment today. This one will not last!