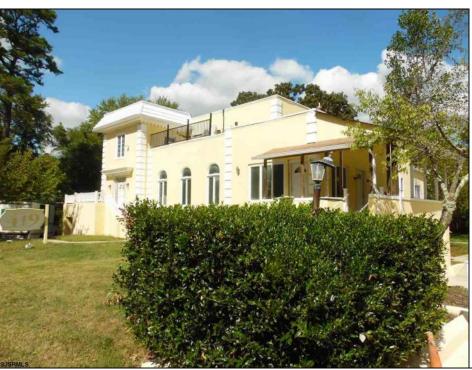

## **COMMENTS**

ZONED highway commercial the property is 4.9 acres that consist of 2# one bedroom homes which one is rented for \$1550 per month and the other \$1100 A very large 3 bedroom possible apt that is rent for \$2000 per month which is on the top floor of the main building. Main building consist of 2 offices approximately 1700 sq ft each unit .The office on the 2nd floor rented for \$1500 The entire building has been renovated all new plumbing all new heating units through out the main building. All bathrooms are handy-cap accessible in the offices both home also have new heaters and air conditioners ONE OF A KIND PROPERTY

| PROPERTY DETAILS   |                         |                                    |                                                                       |
|--------------------|-------------------------|------------------------------------|-----------------------------------------------------------------------|
| Exterior<br>Stucco | OutsideFeatures<br>Sign | ParkingGarage<br>11 or More Spaces | InteriorFeatures<br>Handicap Features<br>Restroom<br>Smoke/Fire Alarm |