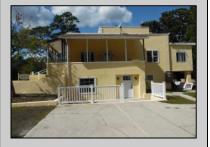

## **COMMENTS**

ZONED highway commercial the property is 4.9 acres that consist of 2# one bedroom homes which one is rented for \$1550 per month and the other \$1100 A very large 3 bedroom possible apt that is rent for \$2000 per month which is on the top floor of the main building. Main building consist of 2 offices approximately 1700 sq ft each unit .The office on the 2nd floor rented for \$1500 The entire building has been renovated all new plumbing all new heating units through out the main building. All bathrooms are handy-cap accessible in the offices both home also have new heaters and air conditioners ONE OF A KIND PROPERTY

| PROPERTY DETAILS   |                         |                                    |                                                                       |
|--------------------|-------------------------|------------------------------------|-----------------------------------------------------------------------|
| Exterior<br>Stucco | OutsideFeatures<br>Sign | ParkingGarage<br>11 or More Spaces | InteriorFeatures<br>Handicap Features<br>Restroom<br>Smoke/Fire Alarm |