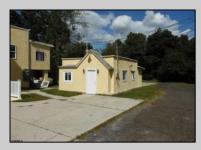

## **COMMENTS**

ZONED highway commercial the property is 4.9 acres that consist of 2# one bedroom homes which one is rented for \$1550 per month and the other \$1100 A very large 3 bedroom possible apt that is rent for \$2000 per month which is on the top floor of the main building. Main building consist of 2 offices approximately 1700 sq ft each unit .The office on the 2nd floor rented for \$1500 The entire building has been renovated all new plumbing all new heating units through out the main building. All bathrooms are handy-cap accessible in the offices both home also have new heaters and air conditioners ONE OF A KIND PROPERTY