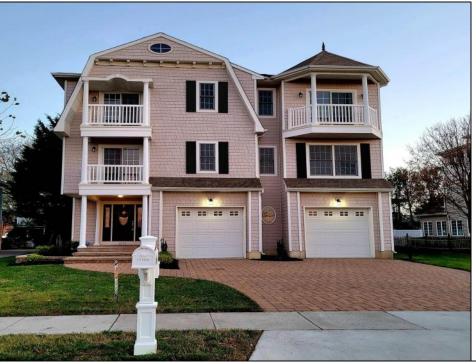

## **COMMENTS**

Magnificent 4,771 SQ FT 3 story, North Point Beach, Cape May home. So much to mention but home has been totally refreshed and ready to move in. An elevator can take you to each level. 1st fl features office, laundry room, full bath w/sauna, entertainment room w gas FP & wet bar, back deck, & 2 car garage. 2nd fl features 5 BR, 2 BA and a huge wrap around back deck. Top floor features master BR with double sided FP, cozy jacuzzi tub, tile shower, & double sink vanity. Enjoy the open layout of this main floor with granite island kitchen w 6 burner gas Viking stove, new frig & microwave, tons of cabinets, wet bar area, double sided gas FR to warm the family room also, and a 1/2 bath. The winding stairways are gorgeous and the whole home is spectacular!!! Only 2 short blocks to the beach and close to town, restaurants and shopping. This location is top notch and continues to grow. Great investment even for a seasonal rental.