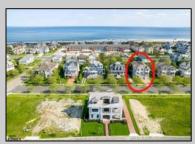

## **COMMENTS**

Magnificent 4,771 SQ FT 3 story, North Point Beach, Cape May home. So much to mention but home has been totally refreshed and ready to move in. An elevator can take you to each level. 1st fl features office, laundry room, full bath w/sauna, entertainment room w gas FP & wet bar, back deck, & 2 car garage. 2nd fl features 5 BR, 2 BA and a huge wrap around back deck. Top floor features master BR with double sided FP, cozy jacuzzi tub, tile shower, & double sink vanity. Enjoy the open layout of this main floor with granite island kitchen w 6 burner gas Viking stove, new frig & microwave, tons of cabinets, wet bar area, double sided gas FR to warm the family room also, and a 1/2 bath. The winding stairways are gorgeous and the whole home is spectacular!!! Only 2 short blocks to the beach and close to town, restaurants and shopping. This location is top notch and continues to grow. Great investment even for a seasonal rental.