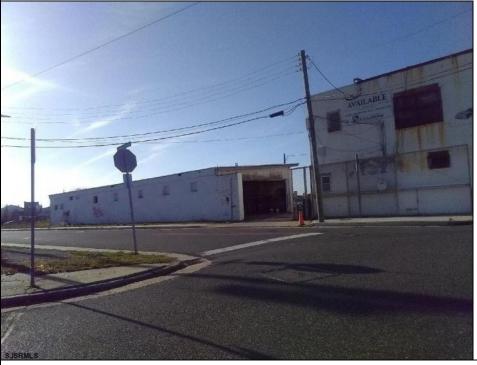

## COMMENTS

Great location off of A.C. Expressway. Total property contains approximately 1.55 ac with office buildings - 3,150 sf & Garages - 2,700 sf. Site was completely cleaned with NJDEP issuing a unrestricted use cert. Enormous possibilities from commercial/industrial to marine commercial to entertainment. One of the few large parcels available in A.C. Bring your imagination and let\'s talk. EZ access to and from X-way.