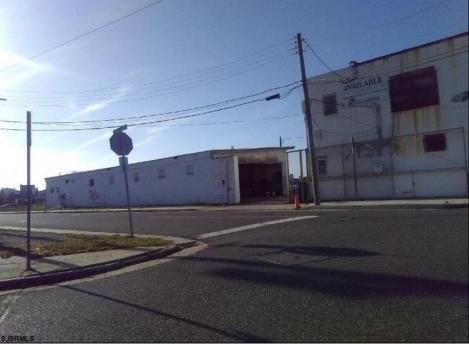

## COMMENTS

Great location off of A.C. Expressway. Total property contains approximately 1.55 ac with office buildings - 3,150 sf & Garages - 2,700 sf. Site was completely cleaned with NJDEP issuing a unrestricted use cert. Enormous possibilities from commercial/industrial to marine commercial to entertainment. One of the few large parcels available in A.C. Bring your imagination and lett's talk. EZ access to and from X-way.

| PROPERTY DETAILS  |                          |                                                  |                                          |
|-------------------|--------------------------|--------------------------------------------------|------------------------------------------|
| Exterior<br>Brick | OutsideFeatures<br>Fence | ParkingGarage<br>11 or More Spaces<br>Off Street | InteriorFeatures<br>220 Volt Electricity |
| Basement<br>Slab  | HotWater<br>Gas          | Water<br>Public                                  | Sewer<br>Public Sewer                    |