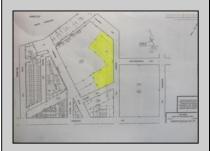

## **COMMENTS**

Great location off of A.C. Expressway. Total property contains approximately 1.55 ac with office buildings - 3,150 sf & Garages - 2,700 sf. Site was completely cleaned with NJDEP issuing a unrestricted use cert. Enormous possibilities from commercial/industrial to marine commercial to entertainment. One of the few large parcels available in A.C. Bring your imagination and let\'s talk. EZ access to and from X-way.