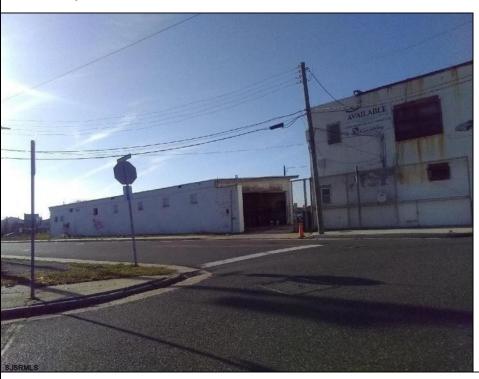

## **COMMENTS**

Great location off of A.C. Expressway. Total property contains approximately 1.55 ac with office buildings - 3,150 sf & Garages - 2,700 sf. Site was completely cleaned with NJDEP issuing a unrestricted use cert. Enormous possibilities from commercial/industrial to marine commercial to entertainment. One of the few large parcels available in A.C. Bring your imagination and let\'s talk. EZ access to and from X-way.