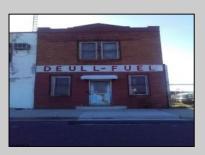

## **COMMENTS**

Great location off of A.C. Expressway. Total property contains approximately 1.55 ac with office buildings - 3,150 sf & Garages - 2,700 sf. Site was completely cleaned with NJDEP issuing a unrestricted use cert. Enormous possibilities from commercial/industrial to marine commercial to entertainment. One of the few large parcels available in A.C. Bring your imagination and let\'s talk. EZ access to and from X-way.