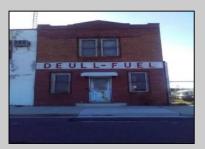

## **COMMENTS**

Great location off of A.C. Expressway. Total property contains approximately 1.55 ac with office buildings - 3,150 sf & Garages - 2,700 sf. Site was completely cleaned with NJDEP issuing a unrestricted use cert. Enormous possibilities from commercial/industrial to marine commercial to entertainment. One of the few large parcels available in A.C. Bring your imagination and let's talk. EZ access to and from X-way.