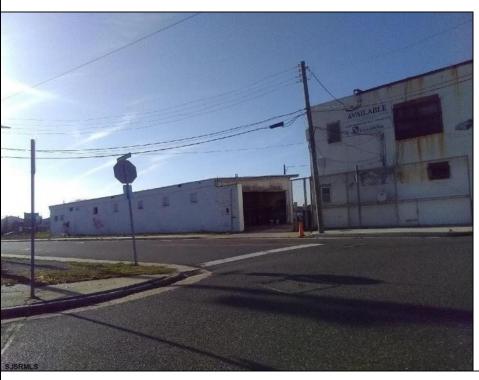

## **COMMENTS**

Great location off of A.C. Expressway. Total property contains approximately 1.55 ac with office buildings - 3,150 sf & Garages - 2,700 sf. Site was completely cleaned with NJDEP issuing a unrestricted use cert. Enormous possibilities from commercial/industrial to marine commercial to entertainment. One of the few large parcels available in A.C. Bring your imagination and let's talk. EZ access to and from X-way.