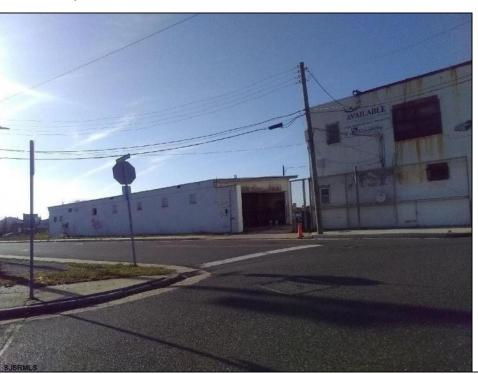

## **COMMENTS**

Great location off of A.C. Expressway. Total property contains approximately 1.55 ac with office buildings - 3,150 sf & Garages - 2,700 sf. Site was completely cleaned with NJDEP issuing a unrestricted use cert. Enormous possibilities from commercial/industrial to marine commercial to entertainment. One of the few large parcels available in A.C. Bring your imagination and let's talk. EZ access to and from X-way.