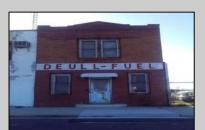

## **COMMENTS**

Great location off of A.C. Expressway. Total property contains approximately 1.55 ac with office buildings - 3,150 sf & Garages - 2,700 sf. Site was completely cleaned with NJDEP issuing a unrestricted use cert. Enormous possibilities from commercial/industrial to marine commercial to entertainment. One of the few large parcels available in A.C. Bring your imagination and let's talk. EZ access to and from X-way.