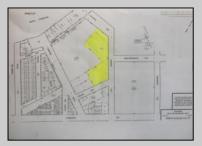

## **COMMENTS**

Great location off of A.C. Expressway. Total property contains approximately 1.55 ac with office buildings - 3,150 sf & Garages - 2,700 sf. Site was completely cleaned with NJDEP issuing a unrestricted use cert. Enormous possibilities from commercial/industrial to marine commercial to entertainment. One of the few large parcels available in A.C. Bring your imagination and let's talk. EZ access to and from X-way.

| PROPERTY DETAILS  |                          |                                                  |                                          |
|-------------------|--------------------------|--------------------------------------------------|------------------------------------------|
| Exterior<br>Brick | OutsideFeatures<br>Fence | ParkingGarage<br>11 or More Spaces<br>Off Street | InteriorFeatures<br>220 Volt Electricity |
| Basement<br>Slab  | HotWater<br>Gas          | Water<br>Public                                  | Sewer<br>Public Sewer                    |