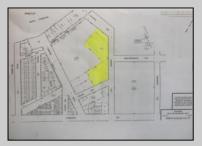

## **COMMENTS**

Great location off of A.C. Expressway. Total property contains approximately 1.55 ac with office buildings - 3,150 sf & Garages - 2,700 sf. Site was completely cleaned with NJDEP issuing a unrestricted use cert. Enormous possibilities from commercial/industrial to marine commercial to entertainment. One of the few large parcels available in A.C. Bring your imagination and let's talk. EZ access to and from X-way.

| PROPERTY DETAILS  |                          |                                                  |                                          |  |
|-------------------|--------------------------|--------------------------------------------------|------------------------------------------|--|
| Exterior<br>Brick | OutsideFeatures<br>Fence | ParkingGarage<br>11 or More Spaces<br>Off Street | InteriorFeatures<br>220 Volt Electricity |  |
| Basement<br>Slab  | HotWater<br>Gas          | Water<br>Public                                  | Sewer<br>Public Sewer                    |  |