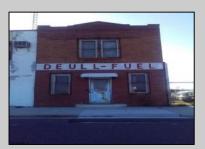

## **COMMENTS**

Great location off of A.C. Expressway. Total property contains approximately 1.55 ac with office buildings - 3,150 sf & Garages - 2,700 sf. Site was completely cleaned with NJDEP issuing a unrestricted use cert. Enormous possibilities from commercial/industrial to marine commercial to entertainment. One of the few large parcels available in A.C. Bring your imagination and let's talk. EZ access to and from X-way.