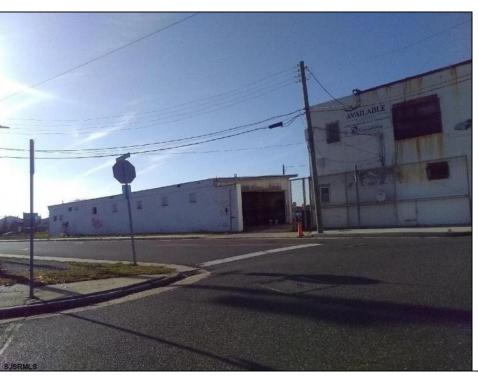

## **COMMENTS**

Great location off of A.C. Expressway. Total property contains approximately 1.55 ac with office buildings - 3,150 sf & Garages - 2,700 sf. Site was completely cleaned with NJDEP issuing a unrestricted use cert. Enormous possibilities from commercial/industrial to marine commercial to entertainment. One of the few large parcels available in A.C. Bring your imagination and let's talk. EZ access to and from X-way.