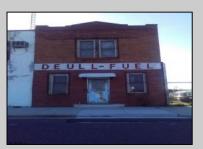

## **COMMENTS**

Great location off of A.C. Expressway. Total property contains approximately 1.55 ac with office buildings - 3,150 sf & Garages - 2,700 sf. Site was completely cleaned with NJDEP issuing a unrestricted use cert. Enormous possibilities from commercial/industrial to marine commercial to entertainment. One of the few large parcels available in A.C. Bring your imagination and let\'s talk. EZ access to and from X-way.