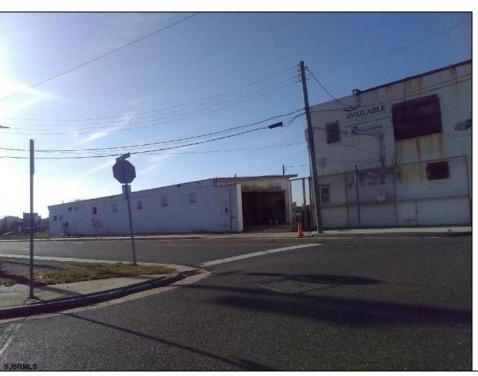

## **COMMENTS**

Great location off of A.C. Expressway. Total property contains approximately 1.55 ac with office buildings - 3,150 sf & Garages - 2,700 sf. Site was completely cleaned with NJDEP issuing a unrestricted use cert. Enormous possibilities from commercial/industrial to marine commercial to entertainment. One of the few large parcels available in A.C. Bring your imagination and let\'s talk. EZ access to and from X-way.