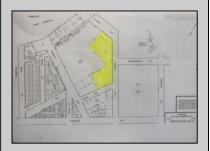

## **COMMENTS**

Great location off of A.C. Expressway. Total property contains approximately 1.55 ac with office buildings - 3,150 sf & Garages - 2,700 sf. Site was completely cleaned with NJDEP issuing a unrestricted use cert. Enormous possibilities from commercial/industrial to marine commercial to entertainment. One of the few large parcels available in A.C. Bring your imagination and let\'s talk. EZ access to and from X-way.