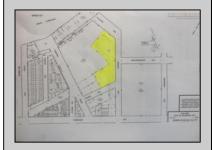

## **COMMENTS**

Great location off of A.C. Expressway. Total property contains approximately 1.55 ac with office buildings - 3,150 sf & Garages - 2,700 sf. Site was completely cleaned with NJDEP issuing a unrestricted use cert. Enormous possibilities from commercial/industrial to marine commercial to entertainment. One of the few large parcels available in A.C. Bring your imagination and let's talk. EZ access to and from X-way.