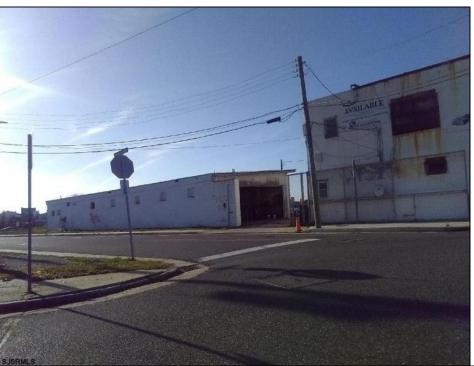

## **COMMENTS**

Great location off of A.C. Expressway. Total property contains approximately 1.55 ac with office buildings - 3,150 sf & Garages - 2,700 sf. Site was completely cleaned with NJDEP issuing a unrestricted use cert. Enormous possibilities from commercial/industrial to marine commercial to entertainment. One of the few large parcels available in A.C. Bring your imagination and let's talk. EZ access to and from X-way.