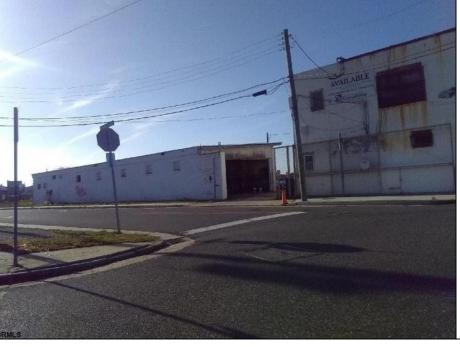

## COMMENTS

Great location off of A.C. Expressway. Total property contains approximately 1.55 ac with office buildings - 3,150 sf & Garages - 2,700 sf. Site was completely cleaned with NJDEP issuing a unrestricted use cert. Enormous possibilities from commercial/industrial to marine commercial to entertainment. One of the few large parcels available in A.C. Bring your imagination and lett's talk. EZ access to and from X-way.