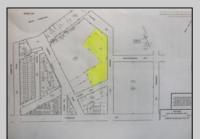

## COMMENTS

Great location off of A.C. Expressway. Total property contains approximately 1.55 ac with office buildings - 3,150 sf & Garages - 2,700 sf. Site was completely cleaned with NJDEP issuing a unrestricted use cert. Enormous possibilities from commercial/industrial to marine commercial to entertainment. One of the few large parcels available in A.C. Bring your imagination and lett's talk. EZ access to and from X-way.