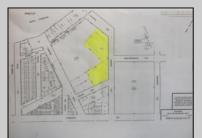

## COMMENTS

Great location off of A.C. Expressway. Total property contains approximately 1.55 ac with office buildings - 3,150 sf & Garages - 2,700 sf. Site was completely cleaned with NJDEP issuing a unrestricted use cert. Enormous possibilities from commercial/industrial to marine commercial to entertainment. One of the few large parcels available in A.C. Bring your imagination and let\'s talk. EZ access to and from X-way.