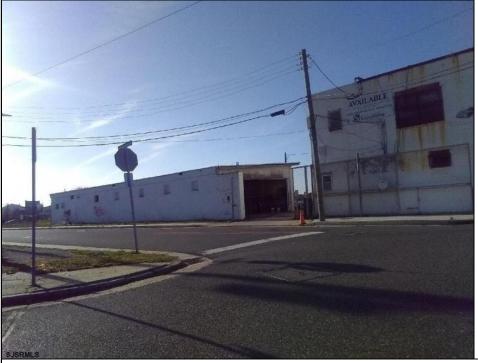

## COMMENTS

Great location off of A.C. Expressway. Total property contains approximately 1.55 ac with office buildings - 3,150 sf & Garages - 2,700 sf. Site was completely cleaned with NJDEP issuing a unrestricted use cert. Enormous possibilities from commercial/industrial to marine commercial to entertainment. One of the few large parcels available in A.C. Bring your imagination and let\'s talk. EZ access to and from X-way.