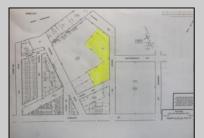

## COMMENTS

Great location off of A.C. Expressway. Total property contains approximately 1.55 ac with office buildings - 3,150 sf & Garages - 2,700 sf. Site was completely cleaned with NJDEP issuing a unrestricted use cert. Enormous possibilities from commercial/industrial to marine commercial to entertainment. One of the few large parcels available in A.C. Bring your imagination and let\'s talk. EZ access to and from X-way.