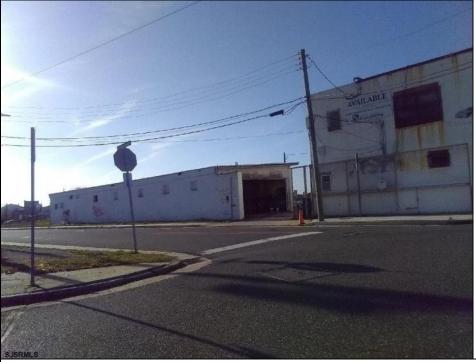

## COMMENTS

Great location off of A.C. Expressway. Total property contains approximately 1.55 ac with office buildings - 3,150 sf & Garages - 2,700 sf. Site was completely cleaned with NJDEP issuing a unrestricted use cert. Enormous possibilities from commercial/industrial to marine commercial to entertainment. One of the few large parcels available in A.C. Bring your imagination and let\'s talk. EZ access to and from X-way.