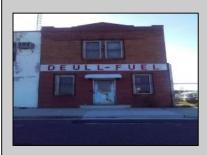

## COMMENTS

Great location off of A.C. Expressway. Total property contains approximately 1.55 ac with office buildings - 3,150 sf & Garages - 2,700 sf. Site was completely cleaned with NJDEP issuing a unrestricted use cert. Enormous possibilities from commercial/industrial to marine commercial to entertainment. One of the few large parcels available in A.C. Bring your imagination and let\'s talk. EZ access to and from X-way.