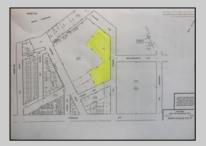

## **COMMENTS**

Great location off of A.C. Expressway. Total property contains approximately 1.55 ac with office buildings - 3,150 sf & Garages - 2,700 sf. Site was completely cleaned with NJDEP issuing a unrestricted use cert. Enormous possibilities from commercial/industrial to marine commercial to entertainment. One of the few large parcels available in A.C. Bring your imagination and let's talk. EZ access to and from X-way.