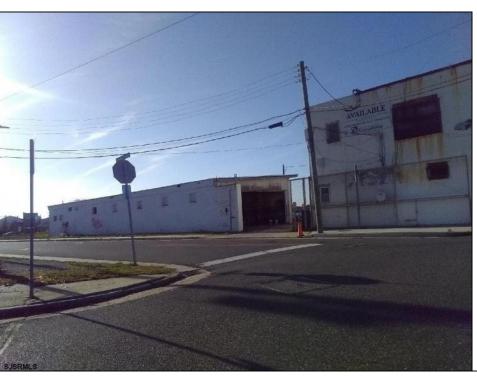

## **COMMENTS**

Great location off of A.C. Expressway. Total property contains approximately 1.55 ac with office buildings - 3,150 sf & Garages - 2,700 sf. Site was completely cleaned with NJDEP issuing a unrestricted use cert. Enormous possibilities from commercial/industrial to marine commercial to entertainment. One of the few large parcels available in A.C. Bring your imagination and let's talk. EZ access to and from X-way.