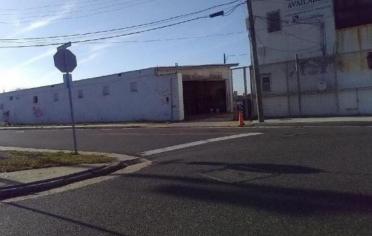

## COMMENTS

Great location off of A.C. Expressway. Total property contains approximately 1.55 ac with office buildings - 3,150 sf & Garages - 2,700 sf. Site was completely cleaned with NJDEP issuing a unrestricted use cert. Enormous possibilities from commercial/industrial to marine commercial to entertainment. One of the few large parcels available in A.C. Bring your imagination and lett's talk. EZ access to and from X-way.