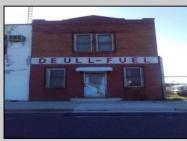

## COMMENTS

Great location off of A.C. Expressway. Total property contains approximately 1.55 ac with office buildings - 3,150 sf & Garages - 2,700 sf. Site was completely cleaned with NJDEP issuing a unrestricted use cert. Enormous possibilities from commercial/industrial to marine commercial to entertainment. One of the few large parcels available in A.C. Bring your imagination and lett's talk. EZ access to and from X-way.

| PROPERTY DETAILS  |                          |                                                  |                                          |
|-------------------|--------------------------|--------------------------------------------------|------------------------------------------|
| Exterior<br>Brick | OutsideFeatures<br>Fence | ParkingGarage<br>11 or More Spaces<br>Off Street | InteriorFeatures<br>220 Volt Electricity |
| Basement<br>Slab  | HotWater<br>Gas          | Water<br>Public                                  | Sewer<br>Public Sewer                    |