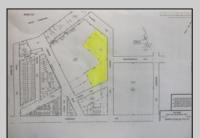

## COMMENTS

Great location off of A.C. Expressway. Total property contains approximately 1.55 ac with office buildings - 3,150 sf & Garages - 2,700 sf. Site was completely cleaned with NJDEP issuing a unrestricted use cert. Enormous possibilities from commercial/industrial to marine commercial to entertainment. One of the few large parcels available in A.C. Bring your imagination and lett's talk. EZ access to and from X-way.

| PROPERTY DETAILS  |                          |                                                  |                                          |
|-------------------|--------------------------|--------------------------------------------------|------------------------------------------|
| Exterior<br>Brick | OutsideFeatures<br>Fence | ParkingGarage<br>11 or More Spaces<br>Off Street | InteriorFeatures<br>220 Volt Electricity |
| Basement<br>Slab  | HotWater<br>Gas          | Water<br>Public                                  | Sewer<br>Public Sewer                    |