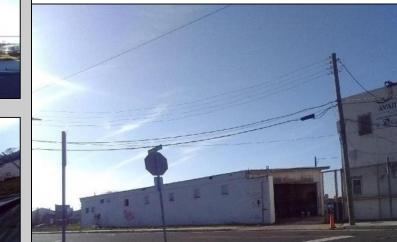

## COMMENTS

Great location off of A.C. Expressway. Total property contains approximately 1.55 ac with office buildings - 3,150 sf & Garages - 2,700 sf. Site was completely cleaned with NJDEP issuing a unrestricted use cert. Enormous possibilities from commercial/industrial to marine commercial to entertainment. One of the few large parcels available in A.C. Bring your imagination and lett's talk. EZ access to and from X-way.