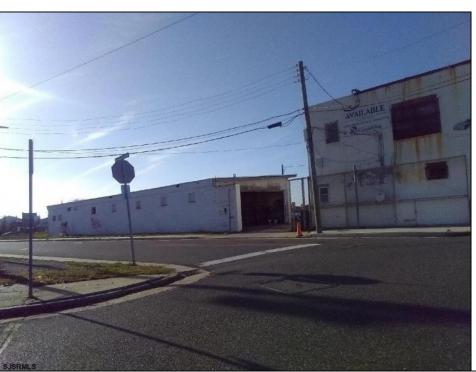

## **COMMENTS**

Great location off of A.C. Expressway. Total property contains approximately 1.55 ac with office buildings - 3,150 sf & Garages - 2,700 sf. Site was completely cleaned with NJDEP issuing a unrestricted use cert. Enormous possibilities from commercial/industrial to marine commercial to entertainment. One of the few large parcels available in A.C. Bring your imagination and let\'s talk. EZ access to and from X-way.

| PROPERTY DETAILS  |                          |                                                  |                                          |
|-------------------|--------------------------|--------------------------------------------------|------------------------------------------|
| Exterior<br>Brick | OutsideFeatures<br>Fence | ParkingGarage<br>11 or More Spaces<br>Off Street | InteriorFeatures<br>220 Volt Electricity |
| Basement<br>Slab  | HotWater<br>Gas          | Water<br>Public                                  | Sewer<br>Public Sewer                    |