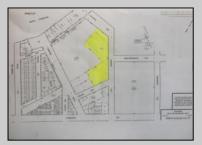

## **COMMENTS**

Great location off of A.C. Expressway. Total property contains approximately 1.55 ac with office buildings - 3,150 sf & Garages - 2,700 sf. Site was completely cleaned with NJDEP issuing a unrestricted use cert. Enormous possibilities from commercial/industrial to marine commercial to entertainment. One of the few large parcels available in A.C. Bring your imagination and let\'s talk. EZ access to and from X-way.

| PROPERTY DETAILS  |                          |                                                  |                                          |
|-------------------|--------------------------|--------------------------------------------------|------------------------------------------|
| Exterior<br>Brick | OutsideFeatures<br>Fence | ParkingGarage<br>11 or More Spaces<br>Off Street | InteriorFeatures<br>220 Volt Electricity |
| Basement<br>Slab  | HotWater<br>Gas          | Water<br>Public                                  | Sewer<br>Public Sewer                    |