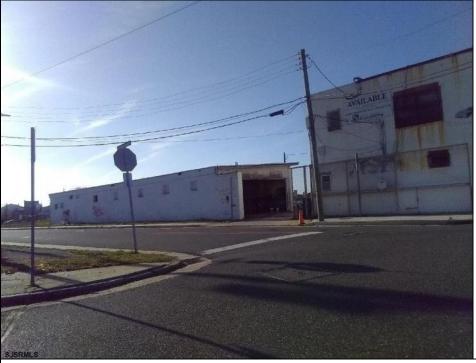

## COMMENTS

Great location off of A.C. Expressway. Total property contains approximately 1.55 ac with office buildings - 3,150 sf & Garages - 2,700 sf. Site was completely cleaned with NJDEP issuing a unrestricted use cert. Enormous possibilities from commercial/industrial to marine commercial to entertainment. One of the few large parcels available in A.C. Bring your imagination and lett's talk. EZ access to and from X-way.