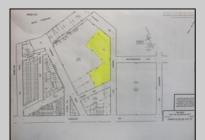

## COMMENTS

Great location off of A.C. Expressway. Total property contains approximately 1.55 ac with office buildings - 3,150 sf & Garages - 2,700 sf. Site was completely cleaned with NJDEP issuing a unrestricted use cert. Enormous possibilities from commercial/industrial to marine commercial to entertainment. One of the few large parcels available in A.C. Bring your imagination and lett's talk. EZ access to and from X-way.