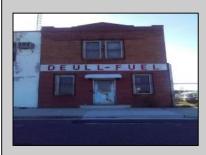

## COMMENTS

Great location off of A.C. Expressway. Total property contains approximately 1.55 ac with office buildings - 3,150 sf & Garages - 2,700 sf. Site was completely cleaned with NJDEP issuing a unrestricted use cert. Enormous possibilities from commercial/industrial to marine commercial to entertainment. One of the few large parcels available in A.C. Bring your imagination and lett's talk. EZ access to and from X-way.